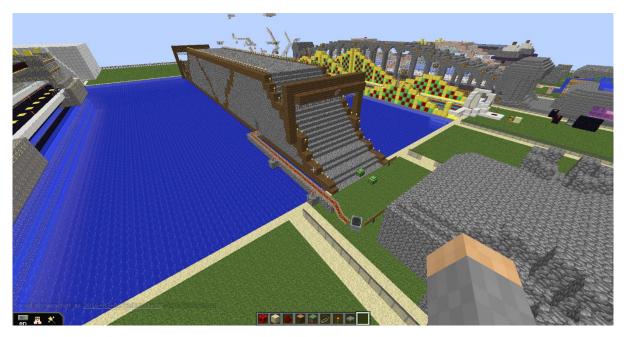

Julian, Finn, Dome

Judge 1: I like the castle look! Looks sturdy 8/10

Judge 2: Took me a while to figure out how to get in! Nice Redstone gates! 6/10

Judge 3: What is this bridge a scale model of? 3/10

Total: 17/30