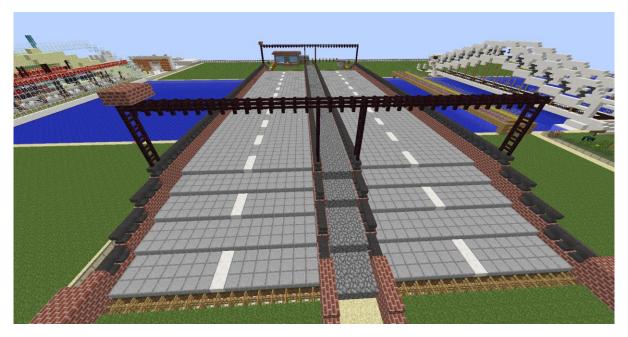

Mitch, Matt, Kane, Cam Julian

Judge 1: Nice, Realistic, Wide.. what bridge is it? 8/10 Judge 2: Strong and sturdy, love the popup fence 5/10 Judge 3: It took 5 of you to build this? Show me fireworks! 3/10 **Total 16/30** 